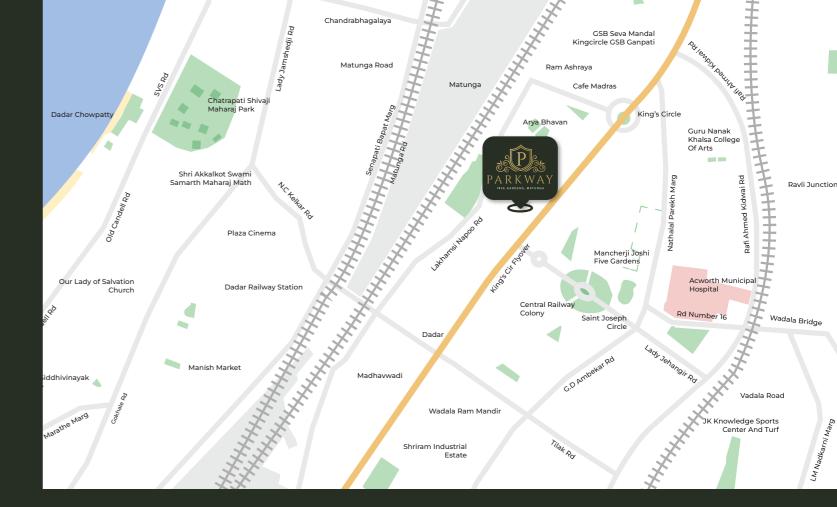

#### WITH EVERYTHING CLOSER THAN EVER

| HOSPITALS                                                                                                                                               |                                                 | BUSINESS HUBS                                                                                                                             |                                                      |
|---------------------------------------------------------------------------------------------------------------------------------------------------------|-------------------------------------------------|-------------------------------------------------------------------------------------------------------------------------------------------|------------------------------------------------------|
| Symbiosis Speciality Hospital<br>Global Hospital<br>Hinduja Hospital                                                                                    | 9 MINS<br>10 MINS<br>16 MINS                    | Lower Parel<br>BKC<br>Fort                                                                                                                | 9 MINS<br>22 MINS<br>28 MINS                         |
| ENTERTAINMENT                                                                                                                                           |                                                 | CONNECTIVITY                                                                                                                              |                                                      |
| Matunga Gymkhana<br>Dadar Parsee Colony Gymkhana<br>Hoopers Sports Club<br>VJTI Cricket Ground<br>Moviemax Theatre<br>Imax Carnival                     | 2 MINS 2 MINS 3 MINS 3 MINS 8 MINS 14 MINS      | Eastern Express Highway Matunga Station Dadar Station BKC Connecter Flyover Freeway Flyover Western Express Highway International Airport | 2 MINS 5 MINS 5 MINS 15 MINS 16 MINS 17 MINS 44 MINS |
| CAFES & RESTAURANTS                                                                                                                                     |                                                 | EDUCATIONAL INSTITUTES                                                                                                                    |                                                      |
| Cafe Madras<br>Pizza Castle<br>Dp's Fast Food Centre<br>Breakfast Bistro<br>Starbucks                                                                   | 2 MINS<br>2 MINS<br>2 MINS<br>3 MINS<br>5 MINS  | Ruia College<br>J.B. Vaccha School<br>Poddar Collge<br>Welingker<br>IES School<br>Khalsa College                                          | 3 MINS<br>3 MINS<br>3 MINS<br>4 MINS<br>5 MINS       |
| TEMPLES                                                                                                                                                 |                                                 | PARKS & GARDENS                                                                                                                           |                                                      |
| Sree Vasupujya Swami Jain Derasar (SVSJD)<br>Sri Sankara Mattham<br>Kanyaka Parmeshwari Temple<br>Shrine Of Don Bosco's Madonna<br>Siddhivinayak Temple | 4 MINS<br>4 MINS<br>6 MINS<br>6 MINS<br>17 MINS | Hindu Ma Samiti Garden<br>Triangle Park<br>Five Gardens<br>Nanalal D Mehta Garden<br>Maheshwari Udhyan                                    | 3 MINS<br>4 MINS<br>4 MINS<br>5 MINS                 |